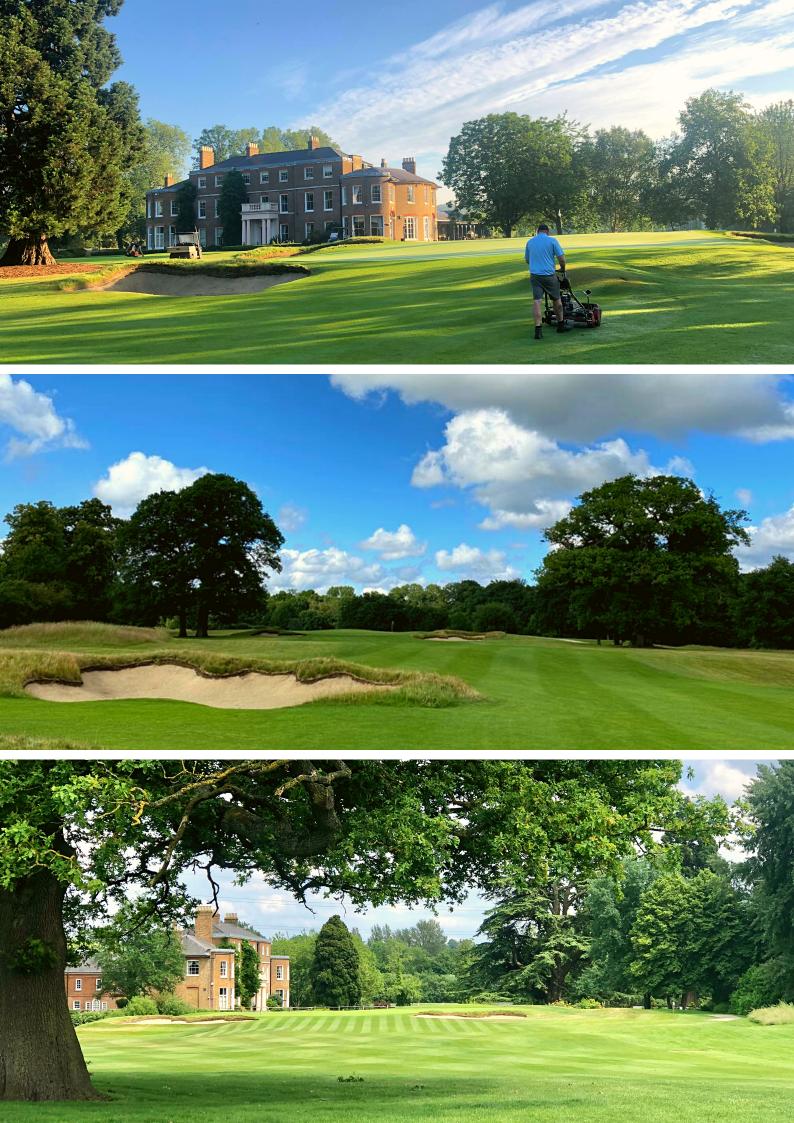

Upon entry you will be contacted by a member of the team.

## TERMS & CONDITIONS

- 1. 18 hole stableford competition played in accordance with the Rules of Golf.
- **2.** All entrants must have a valid WHS Handicap Index.
- 3. Entry is limited to 90 participants.
- **4.** In the event of the tournament being oversubscribed entries will be balloted by date of entry.
- 5. All entries must be paid and completed by Tuesday 17th May.
- **6.** Entry fees are non-refundable once the draw has taken place. Entrants unsuccessful in the ballot will have their entry fee refunded.
- 7. In the event of a tie the winner will be decided on countback.
- **8.** Players can only win one main prize, in the event of a player being eligible to win multiple prizes they will receive the most prestigious prize.